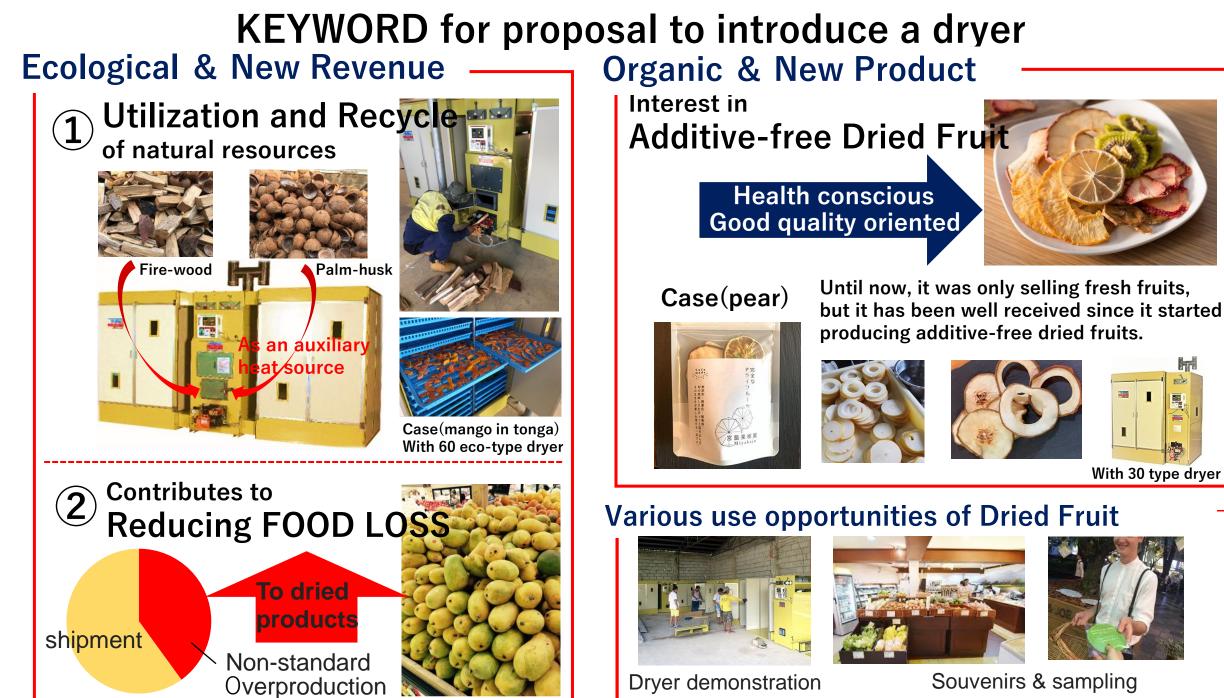

to remain



# **Running costs of Leader Food Dryer**







#### **Power Required** 410W (640W) / AC100V

The voltage can be changed with a down transformer according to the customer's area. Fuel Consumption 30type(60type)



### Maximum combustion amount 5.13L/h (8.5L/h) **%**kerosene

**Combustion amount changes** depending on outside air temperature, drying temperature, other conditions.



### Drying case of Mango

- Shape : 1/12 slice (Thickness:10mm)
- Input weight per tray : 2 kg For 60 type  $\Rightarrow$  120 kg
- Drying temperature : 40-55°C
- Drying time : 24hours

When the burning time of the burner is about  $30 \sim 40\%$  per hour



**X**Varies depending on various conditions

# Easy to operate START DRYING in 4 STEP!



## **Mechanical structure of Leader Food Dryer**









With 30 type dryer





Dryer demonstration

Souvenirs & sampling