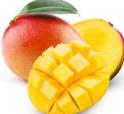

### Drying case of Mango

- Shape : 1/12 slice (Thickness:10mm)
- Input weight per tray : 2 kg For 60 type  $\Rightarrow$  120 kg
- Drying temperature : 40-55°C
- Drying time : 24hours

When the burning time of the burner is about  $30 \sim 40\%$  per hour