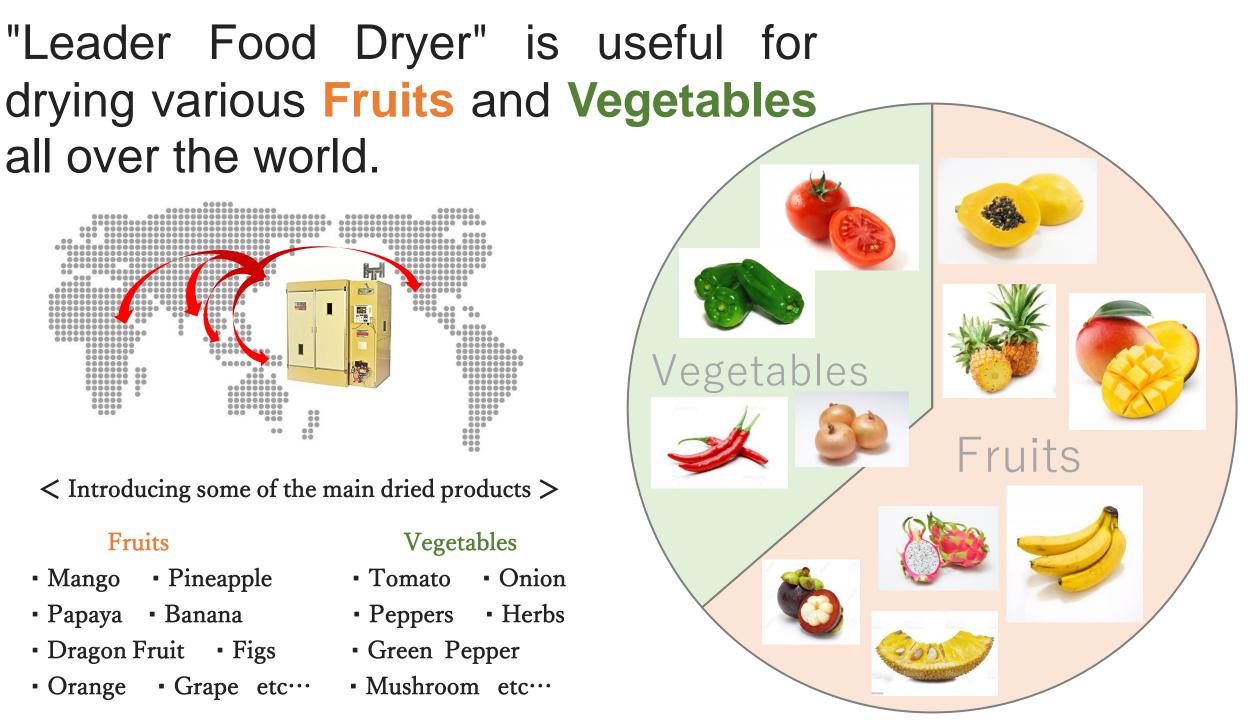

### Drying case of Mango

- Shape : 1/12 slice (Thickness:10mm)
- Input weight per tray : 2 kg For 60 type  $\Rightarrow$  120 kg
- Drying temperature : 40-55°C
- Drying time : 24hours

When the burning time of the burner is about  $30 \sim 40\%$  per hour