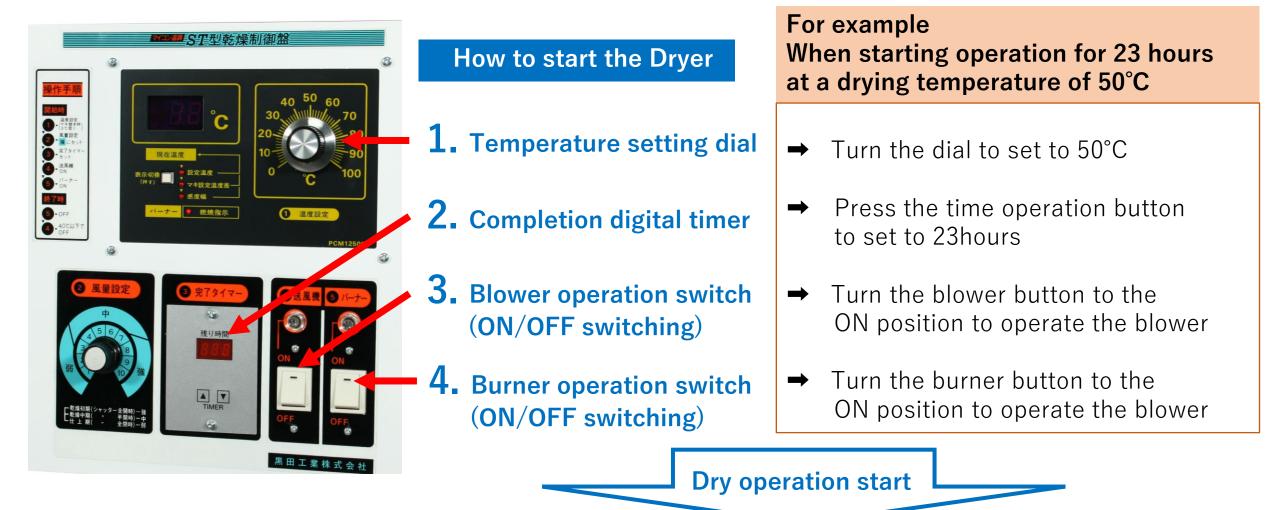

ase of failure

### 3. the texture after drying tends to remain



# **Running costs of Leader Food Dryer**







#### **Power Required** 410W (640W) / AC100V

The voltage can be changed with a down transformer according to the customer's area. Fuel Consumption 30type(60type)



### Maximum combustion amount 5.13L/h (8.5L/h) **%**kerosene

**Combustion amount changes** depending on outside air temperature, drying temperature, other conditions.



### Drying case of Mango

- Shape : 1/12 slice (Thickness:10mm)
- Input weight per tray : 2 kg For 60 type  $\Rightarrow$  120 kg
- Drying temperature : 40-55°C
- Drying time : 24hours

When the burning time of the burner is about  $30 \sim 40\%$  per hour



**X**Varies depending on various conditions

# Easy to operate START DRYING in 4 STEP!



## **Mechanical structure of Leader Food Dryer**









With 30 type dryer





Dryer demonstration

Souvenirs & sampling