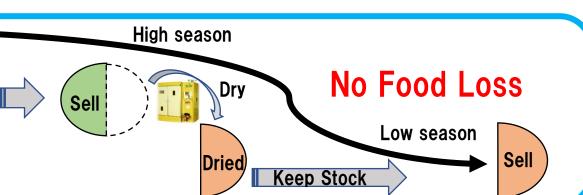

#### Effect

Sales timing shift of dried fruits can make **no food loss** and make you earn more!

Fresh