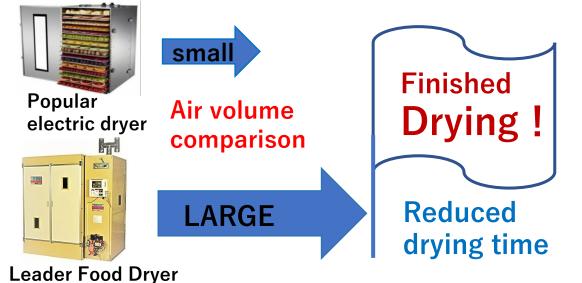

# Advantages of Leader Food Dryer (Comparison with other products)

< Compared to popular electric dryer >

1. The amount of electricity of

the mechanical power source is **Small**.

Power Required %30(60)type

# 2. High drying capacity

due to the large air volume of the blower.

< Compared to freeze-drying >

1. Since the structure is simple,

the machine price and running cost are **OW**.

2. easy to repair in case of failure