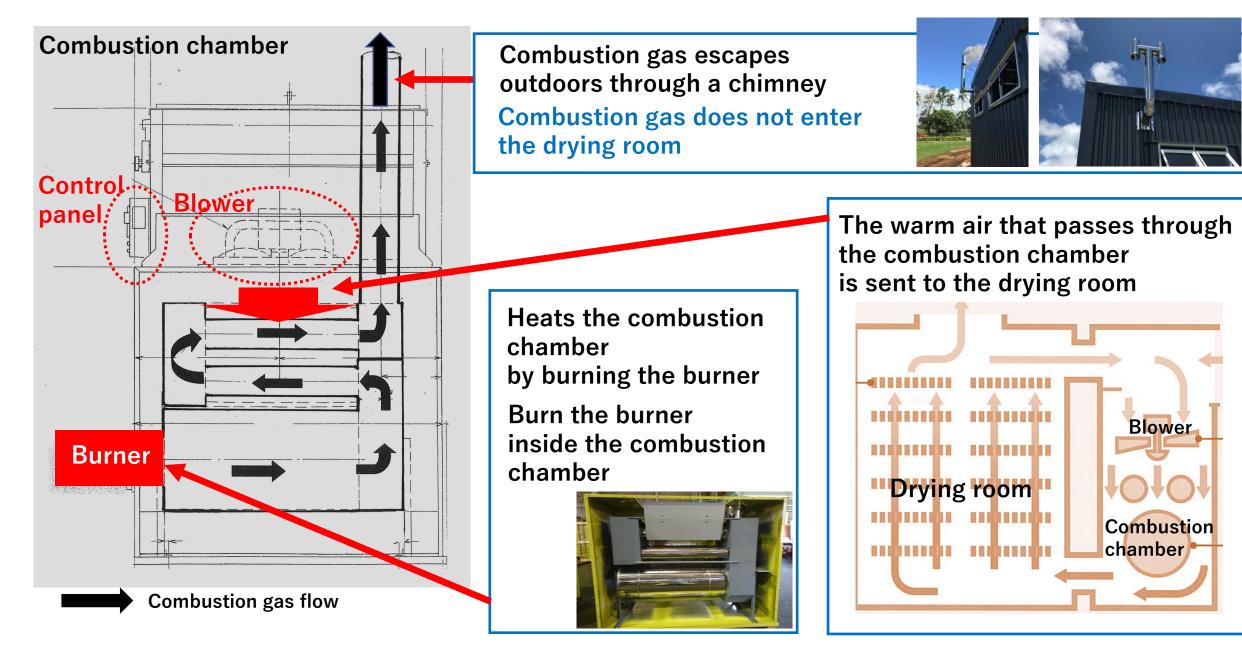

## **Mechanical structure of Leader Food Dryer**

With 30 type dryer

Dryer demonstration

Souvenirs & sampling