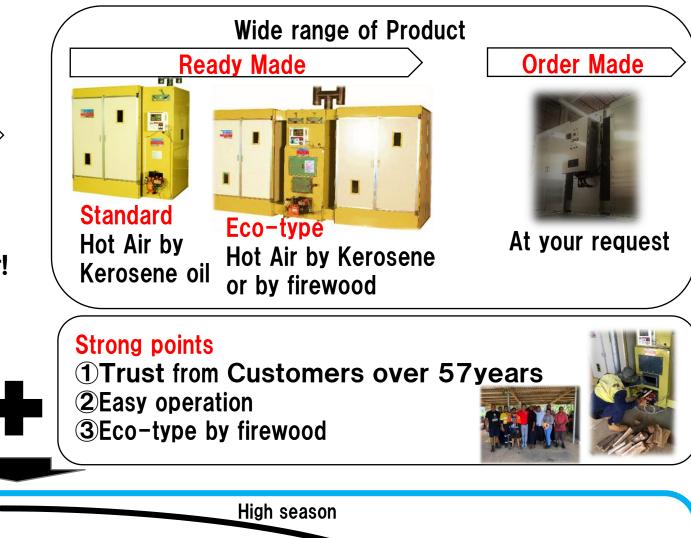

# Easy to operate START DRYING in 4 STEP!

## **Mechanical structure of Leader Food Dryer**

With 30 type dryer

Dryer demonstration

Souvenirs & sampling